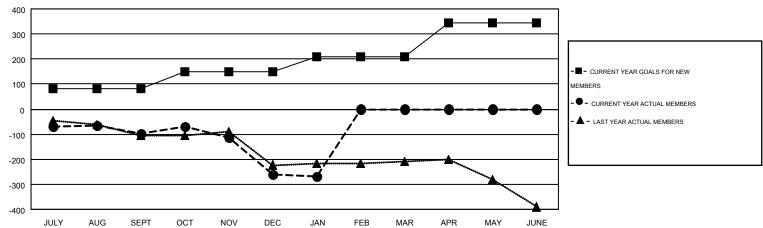

## MONTHLY MEMBERSHIP PROGRESS REPORT

Multiple District 1

Results as of: 1/31/2015

**LOCATION: ILLINOIS** 

GMT: THOMAS MATNEY

| GMT: THOMA    | AS MATNEY        |                   |                  |                  |                                |                    |                                        |                    | GMT CA 1         |
|---------------|------------------|-------------------|------------------|------------------|--------------------------------|--------------------|----------------------------------------|--------------------|------------------|
|               |                  | Clubs             |                  |                  | Members  RESULTS FOR 2014-2015 |                    |                                        |                    |                  |
|               | RESU             | LTS FOR 2014-2015 |                  |                  |                                |                    |                                        |                    |                  |
| QUARTER       | NEW CLUB<br>GOAL | NEW CLUBS         | DROPPED<br>CLUBS | NET<br>GAIN/LOSS | QUARTER                        | NEW MEMBER<br>GOAL | CHARTER AND<br>NEW<br>MEMBERS<br>ADDED | DROPPED<br>MEMBERS | NET<br>GAIN/LOSS |
| JULY/AUG/SEPT | 3                | 1                 | 0                | 1                | JULY/AUG/SEPT                  | 83                 | 299                                    | 398                | -99              |
| OCT/NOV/DEC   | 2                | 0                 | 7                | -7               | OCT/NOV/DEC                    | 65                 | 327                                    | 488                | -161             |
| JAN/FEB/MAR   | 2                | 0                 | 0                | 0                | JAN/FEB/MAR                    | 61                 | 121                                    | 131                | -10              |
| APR/MAY/JUNE  | 6                | 0                 | 0                | 0                | APR/MAY/JUNE                   | 137                | 0                                      | 0                  | 0                |

## GOALS AND ACTUAL MEMBERS CUMULATIVE

| DROPPED CLUBS: 7  DROPPED MEMBERS |                  | 248 CLUBS OF 530 ADDED 1 OR MORE<br>NEW MEMBERS |                                       | 0N<br>1,979 (78.38%)<br>3,305 (21.62%) |                |
|-----------------------------------|------------------|-------------------------------------------------|---------------------------------------|----------------------------------------|----------------|
| DECEASED CLUB CANCELLED OTHER     | 150<br>74<br>793 | CLICK HERE FOR HEALTH ASSESSMENT DATA           | FAMILY UNIT MEMBERS HEAD OF HOUSEHOLD |                                        | 2,143<br>1,037 |
| TOTAL                             | 1,017            |                                                 | NON-HEAD OF HOUSEHOLD                 | 1                                      | 1,106          |