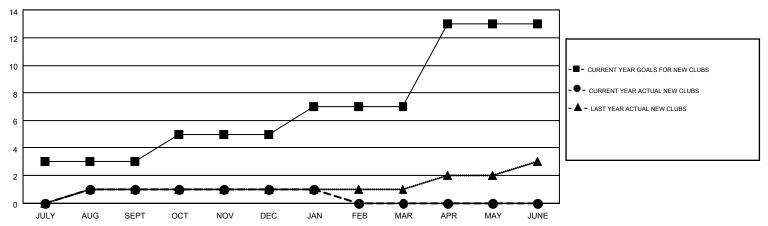

## MONTHLY MEMBERSHIP PROGRESS REPORT

Multiple District 1

Results as of: 1/31/2015

**LOCATION: ILLINOIS** 

GMT: THOMAS MATNEY

| GMT: THOMA    | AS MATNEY        |                   |                  |                  |                                |                    |                                        |                    | GMT CA 1         |
|---------------|------------------|-------------------|------------------|------------------|--------------------------------|--------------------|----------------------------------------|--------------------|------------------|
|               |                  | Clubs             |                  |                  | Members  RESULTS FOR 2014-2015 |                    |                                        |                    |                  |
|               | RESU             | LTS FOR 2014-2015 |                  |                  |                                |                    |                                        |                    |                  |
| QUARTER       | NEW CLUB<br>GOAL | NEW CLUBS         | DROPPED<br>CLUBS | NET<br>GAIN/LOSS | QUARTER                        | NEW MEMBER<br>GOAL | CHARTER AND<br>NEW<br>MEMBERS<br>ADDED | DROPPED<br>MEMBERS | NET<br>GAIN/LOSS |
| JULY/AUG/SEPT | 3                | 1                 | 0                | 1                | JULY/AUG/SEPT                  | 83                 | 299                                    | 398                | -99              |
| OCT/NOV/DEC   | 2                | 0                 | 7                | -7               | OCT/NOV/DEC                    | 65                 | 327                                    | 488                | -161             |
| JAN/FEB/MAR   | 2                | 0                 | 0                | 0                | JAN/FEB/MAR                    | 61                 | 121                                    | 131                | -10              |
| APR/MAY/JUNE  | 6                | 0                 | 0                | 0                | APR/MAY/JUNE                   | 137                | 0                                      | 0                  | 0                |

## GOALS AND ACTUAL NEW CLUBS CUMULATIVE